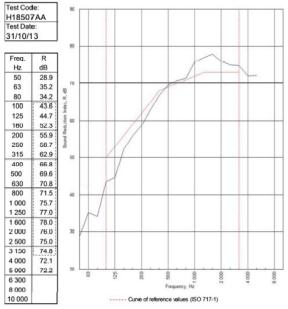

120/120 Minutes (Integrity/Insulation).

BMT/FEP/F14077 - BRE Report P102396-1011B

Refer to Speedline Specification Clause

210 mm. (At Base Track, Excluding Finishes)

Severe - Annexes A-F

69 RwdB, -9CtrDate Tested or Assessed Against - TWI50-K-60(2x50)(200)